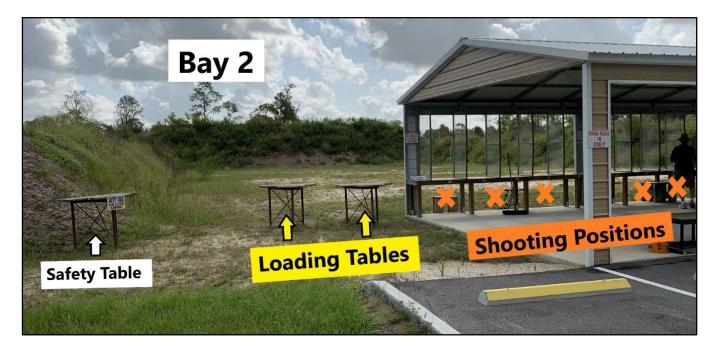

# Shooters <u>must</u> display a sign indicating "Black Powder in Use. No smoking." [Example attached.] Laminated signs are in the north end of Bay 2.

<u>The loading tables</u> are on the left (north end).

## The range is "hot" once loading begins (i.e., no one can be down range.)

All powder and loading materials are on these tables.

Long Guns (rifles, muskets, shotguns): Rest butt on the ground.

Pistols: Mandatory shooter-supplied pistol loading station, to hold the pistol on the table safely.

--Exception: Removable cylinder.

**NO** priming with percussions caps or priming powder allowed at the loading tables.

<u>The shooting positions</u> are the first six stations in Bay 2 (#1 through #6).

**Only** priming powder (4f or 3f) in a small flask, or percussion caps, are allowed at the shooting positions.

## ML/BP shooters have priority at the loading tables and first six shooting positions, unless there is a match.