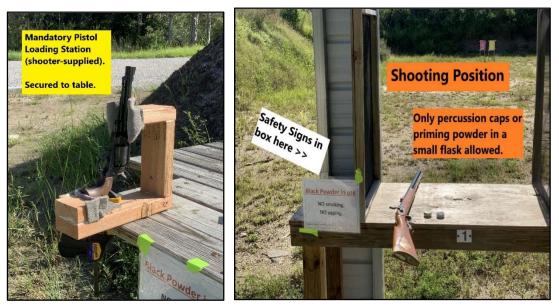

# Shooters <u>must</u> display a sign indicating "Black Powder in Use. No smoking." [Example attached.] Laminated signs are in the north end of Bay 2.

<u>The loading tables</u> are on the left (north end).

## The range is "hot" once loading begins (i.e., no one can be down range.)

All powder and loading materials are on these tables.

Long Guns (rifles, muskets, shotguns): Rest butt on the ground.

Pistols: Mandatory shooter-supplied pistol loading station, to hold the pistol on the table safely.

--Exception: Removable cylinder.

**NO** priming with percussions caps or priming powder allowed at the loading tables.

<u>The shooting positions</u> are the first six stations in Bay 2 (#1 through #6).

**Only** priming powder (4f or 3f) in a small flask, or percussion caps, are allowed at the shooting positions.